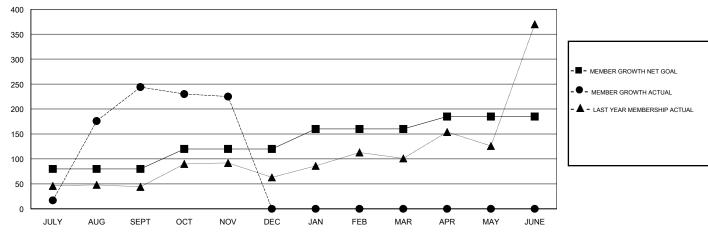

## GOALS AND ACTUAL MEMBERS CUMULATIVE

| DROPPED CLUBS: 0  DROPPED MEMBERS |    | 31 CLUBS OF 74 ADDED 1 OR MORE<br>NEW MEMBERS | GENDER DISTRIBL  MALE FEMALE  Women Percentage Fisca | 2,039 (67.14%)<br>998 (32.86%) |       |
|-----------------------------------|----|-----------------------------------------------|------------------------------------------------------|--------------------------------|-------|
| DECEASED                          | 0  | CLICK HERE FOR CUMULATIVE MEMBERSHIP DATA     | TOTAL FAMILY UNIT MEMBERS                            |                                | 1,444 |
| CLUB CANCELLED                    | 0  |                                               |                                                      |                                | 040   |
| OTHER                             | 96 |                                               | FAMILY MEMBERS PAYING HALF 813 DUES                  |                                | 813   |
| TOTAL                             | 96 |                                               |                                                      |                                |       |