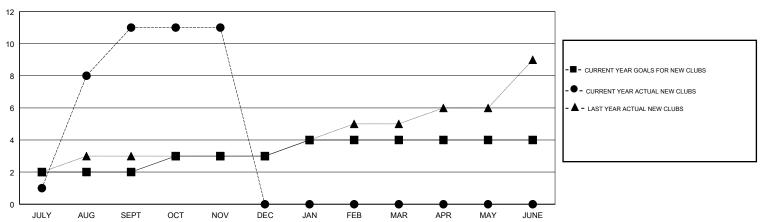

APR/MAY/JUNE

# MONTHLY MEMBERSHIP PROGRESS REPORT

## District 3232F2

Results as of: 11/30/2018

#### JAYESH THAKKAR **LOCATION INDIA GMT CA** Clubs Members RESULTS FOR 2018-2019 RESULTS FOR 2018-2019 NEW CLUB GOAL NEW CLUBS DROPPED CLUBS MEMBER GROWTH NET MEMBER GROWTH DROPPED QUARTER QUARTER GOAL ACTUAL MEMBERS ACTUAL (including transfers) 2 11 0 80 296 50 JULY/AUG/SEPT JULY/AUG/SEPT 0 40 28 46 OCT/NOV/DEC OCT/NOV/DEC 0 1 0 0 0 40 JAN/FEB/MAR JAN/FEB/MAR 0 0 0 0 0

APR/MAY/JUNE

25

## GOALS AND ACTUAL NEW CLUBS CUMULATIVE



## GOALS AND ACTUAL MEMBERS CUMULATIVE



| DROPPED CLUBS: 0  DROPPED MEMBERS |    | 31 CLUBS OF 74 ADDED 1 OR MORE<br>NEW MEMBERS | GENDER DISTRIBL  MALE FEMALE  Women Percentage Fisca | 2,039 (67.14%)<br>998 (32.86%) |       |
|-----------------------------------|----|-----------------------------------------------|------------------------------------------------------|--------------------------------|-------|
| DECEASED                          | 0  | CLICK HERE FOR CUMULATIVE MEMBERSHIP DATA     | TOTAL FAMILY UNIT MEMBERS                            |                                | 1,444 |
| CLUB CANCELLED                    | 0  |                                               |                                                      |                                | 040   |
| OTHER